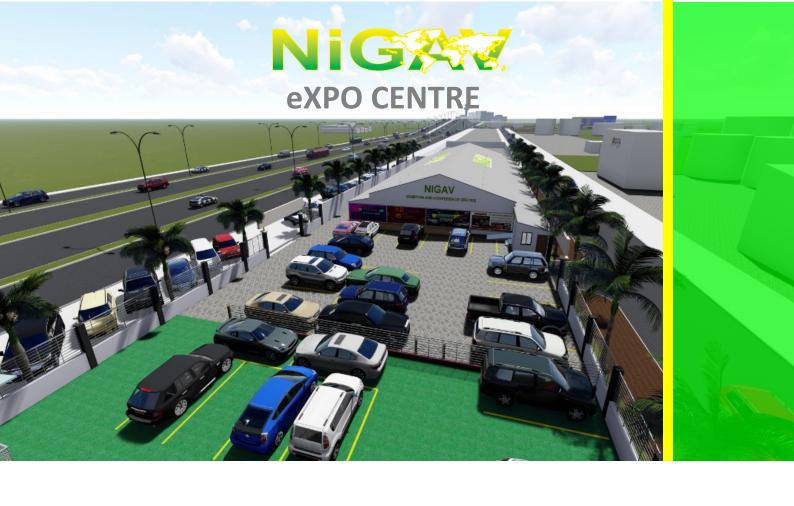

the international trade gateway centre

Nigeria Aviation International Expo and Conference Centre aka NIGAV Expo Centre is located within the Murtala Muhammed International Airport environs along the international airport road by the foot of the new overhead bridge.

This centre is instituted primarily to initiate, promote and host international trade events and aviation development gatherings. With 1000sqm hall, in-house catering and mini meeting rooms, the centre can hold 700 delegates and 100 exhibition booths and open to public use.

#### AMPLE PARKING SPACE

- Parking Holds up to 100 Cars
- Available Airport Long Duration Parking
- Other Nearby Car Parks
- Dual Access To Road

CREATIVE BOOTH DESIGN

gift branding

**SOCIAL EVENT** 

**CEREMONIES** 