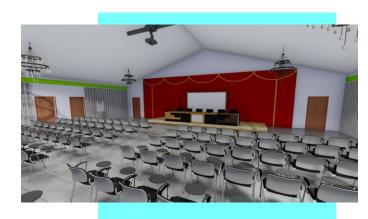

This centre is instituted primarily to initiate, promote and host international trade events and aviation development gatherings. With 1000sqm hall, in-house catering and mini meeting rooms, the centre can hold 700 delegates and 100 exhibition booths and open to public use.

#### **BEAM FREE HALL IDEAL FOR ALL EVENT**

28

29

30

18

17

16

25