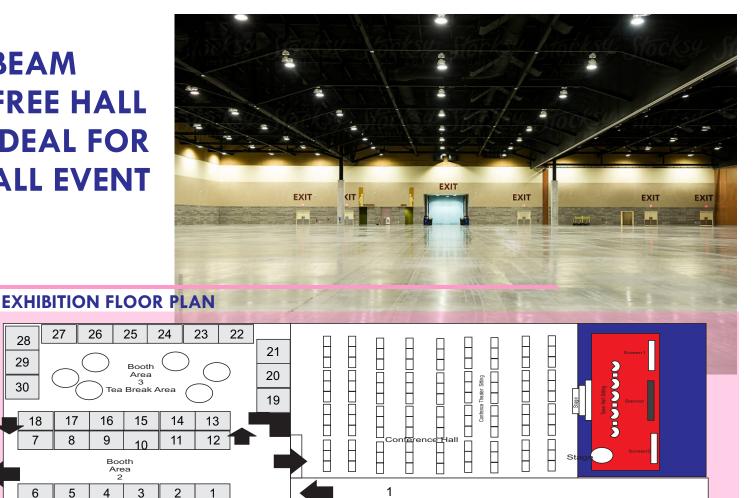

This centre is instituted primarily to initiate, promote and host international trade events and aviation development gatherings. With 1000sqm hall, in-house catering and mini meeting rooms, the centre can hold 700 delegates and 100 exhibition booths and open to public use.

#### **BEAM FREE HALL IDEAL FOR ALL EVENT**

28

29

30

18

17

16

25